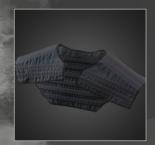

### AIR BLOCKER

The insulation system in the shoulder area guarantees more safety through a permanent air cushion that rises from protectors in the inner lining and also stays upright when carrying respiratory protective equipment. The trapped air isolates this exposed area.