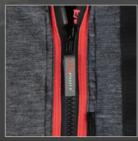

### HPX SYSTEM

With the HPX System®, changing a defective zip is no longer expensive and complicated, but simple and affordable. Through the High Performance eXchange System, or HPX System, the lifespan of protective clothing is increased significantly. In addition, thanks to the striking design it is immediately visible whether or not the front part is fully closed. That makes it even safer.

EU Patent 07121066.0