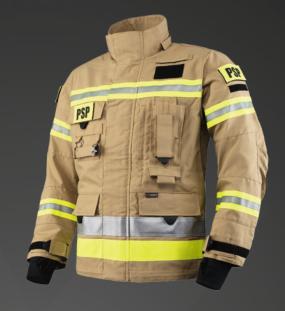

Fire Wildland jacket Polen, QA38, 0

Especially developed for the Polish market by TEXPORT®, this series fulfils all the requirements and demands with optimal protection. The Poland Fire Basic Model offers high thermal protection, best design and functionality. In addition, there is the Fire Wildland Jacket which is used for fire-fighting in open terrain. Certified in compliance with CNBOP-PIB, this is the optimal protective attire for your hard work.