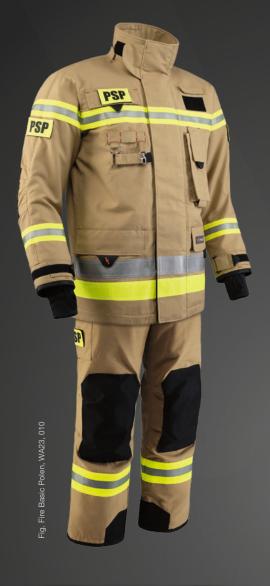

Fire Wildland jacket Polen, QA38, 0

Especially developed for the Polish market by TEXPORT®, this series fulfils all the requirements and demands with optimal protection. The Poland Fire Basic Model offers high thermal protection, best design and functionality. In addition, there is the Fire Wildland Jacket which is used for fire-fighting in open terrain. Certified in compliance with CNBOP-PIB, this is the optimal protective attire for your hard work.