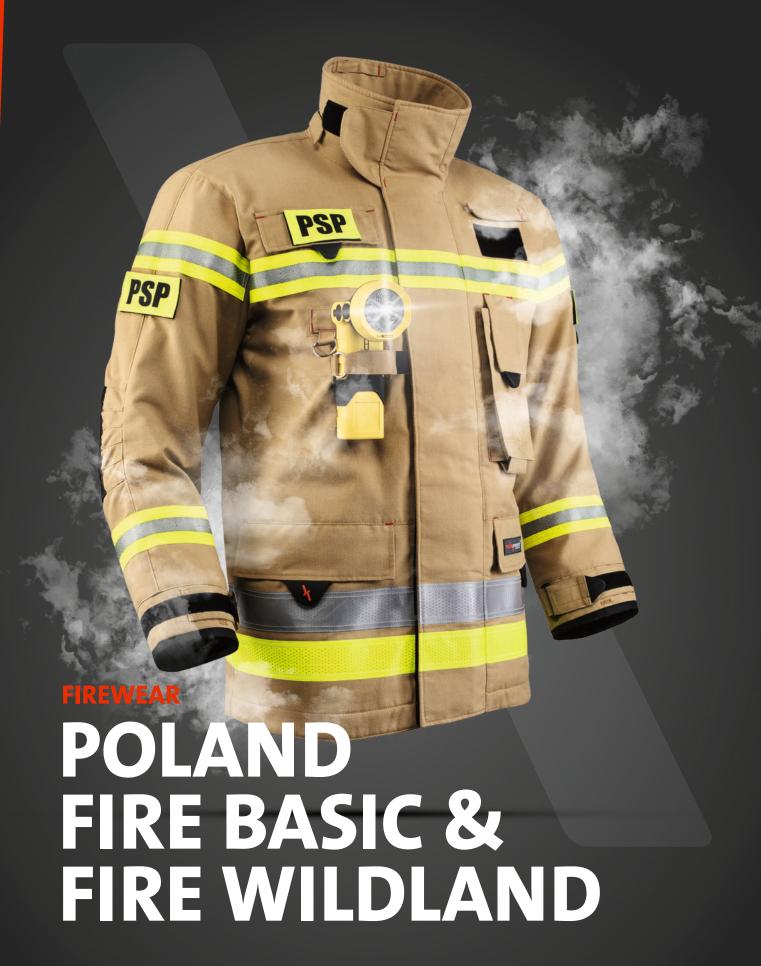

Fire Wildland jacket Polen, QA38, 0

Especially developed for the Polish market by TEXPORT®, this series fulfils all the requirements and demands with optimal protection. The Poland Fire Basic Model offers high thermal protection, best design and functionality. In addition, there is the Fire Wildland Jacket which is used for fire-fighting in open terrain. Certified in compliance with CNBOP-PIB, this is the optimal protective attire for your hard work.