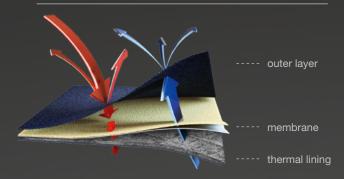

#### Composition with textile insulation membrane system

The Nomex® NXT outer layer in combination with the GORE-TEX Fireblocker membrane and thermal lining provide high thermal protection. This standard composition is the basis for great protection and high breathability.

### Material composition

FIRE BASIC is made up of three layers: